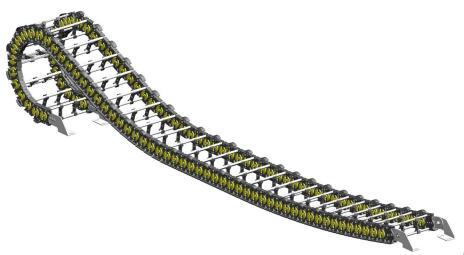

### CABLE TRACK

For moving car systems providing increased capacity and reducing wear up to 50%